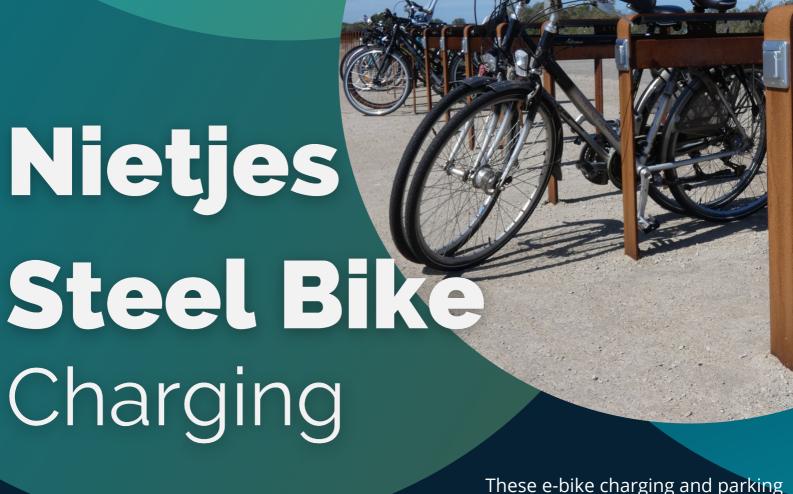

Flower Turbines B.V. support.eu@flowerturbines.com

www.flowerturbines.com

units are made of indestructible nietjes steel (or: weathering steel), giving them a great industrial-eco look and letting them blend into their surroundings. This type of steel is a very sustainable material, as a thin layer of rust is formed over time due to a natural process. This layer gives the unit its warm industrial color and provides a lifetime of protection to corrosion. Due to nature, this material requires no maintenance at all! Also, the units are equipped with a rubber bumper to protect the bike from scratches. You can easily chain your bike up to the unit and charge it at the same time! The bike racks can be placed as single units or as multiple units in a row. Optional: LED-light with a soft glow in the evening.