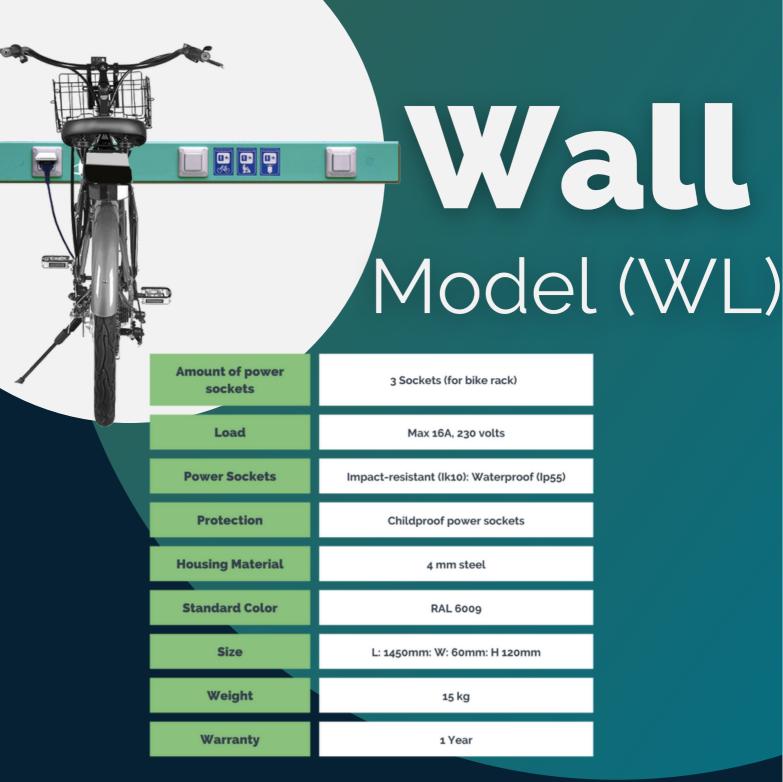

Flower Turbines Inc. support.us@flowerturbines.com

This charging station is special for its practicality. Measuring 1450 mm long it is meant to

be installed on a wall, making it very easy to charge your bicycle, scooter or mobility scooter. It comes with 3 childproof power sockets and it is very resistant to vandalism.

This model is also available with two power sockets on each side, where you can also fit your advertisement.

Flower Turbines B.V. support.eu@flowerturbines.com