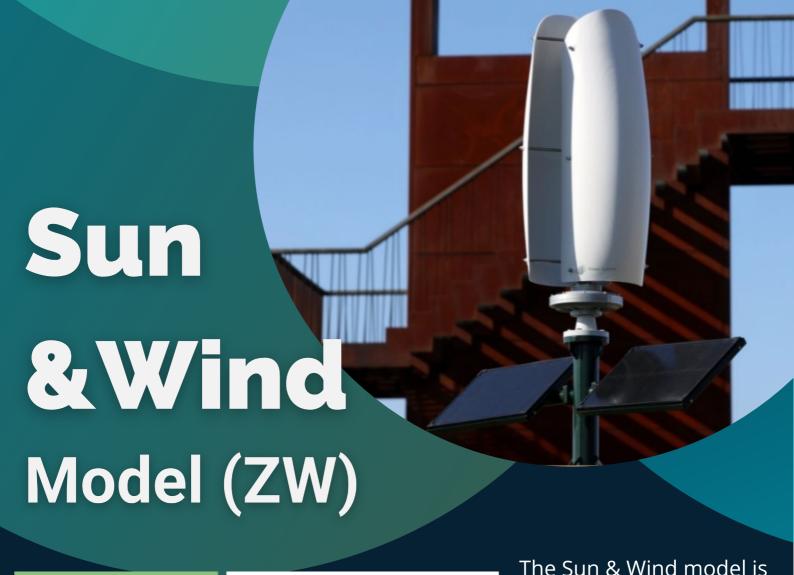

**Amount of power sockets:** 2 Sockets Powered by: Solar panels (2X30W) and wind turbines Output Regular socket to 230V **Push Button:** Start one-hour charge Battery: 2 X 600 watts Power sockets: Impact-resistant (lk10): Waterproof (lp55) Childproof power sockets,: climbing protection:current limitation Protections: protection for earth leakage Housing material: 4mm steel Standard color: RAL 6009 Housing size: L: 40cm: W: 40cm: H: 415cm Weight: 199kg Foundation:

the ultimate choice for an off-grid charging solution. Integrated with a solar panel and a one-meter version of our aesthetic and efficient wind tulip, this charging station will generate power regardless of any type of weather. Electricity is stored within the unit, available at the push of a button. Thanks to its height and colors, this model is easily spotted by its users.