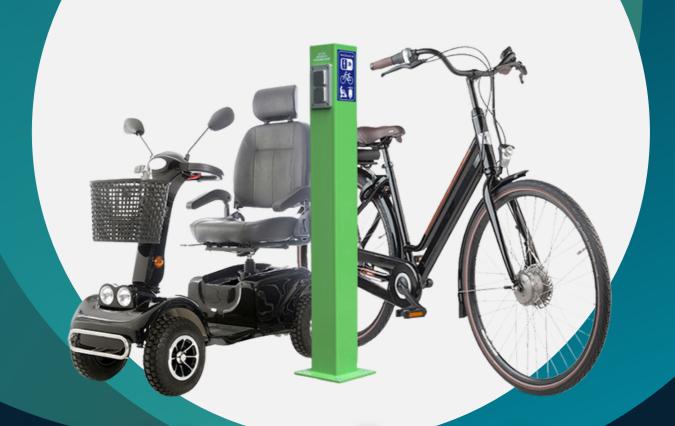

## SL Charging Pole Thanks to its sturdy Model (SL)

Amount of power

Warrenty:

design, the charging pole is ideal for any location. This type of charging pole comes with two childproof and waterproof power sockets. Because it is connected to the grid, it is very simple to use. Just plug in and charge! This model is also available with 4 power sockets and USB ports to charge all your devices while you are on the move.